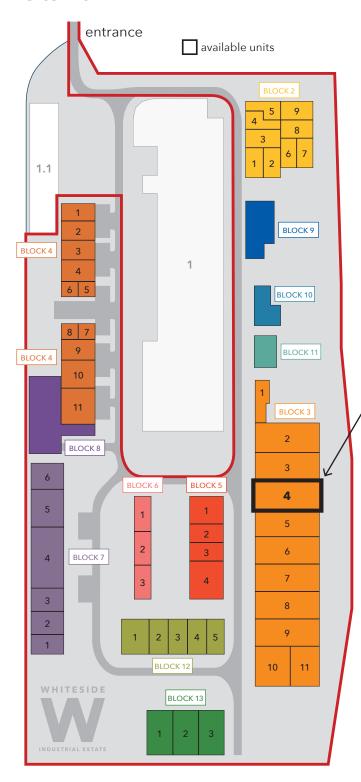

### Site Plan

| Block | Unit | Size Sq Ft | Size Sq M |
|-------|------|------------|-----------|
| 3     | 4    | 4,286      | 398       |

# Block 3, Unit 4

Refurbished Industrial Unit
To Let/May Sell

4,286 Sq Ft/398 Sq M