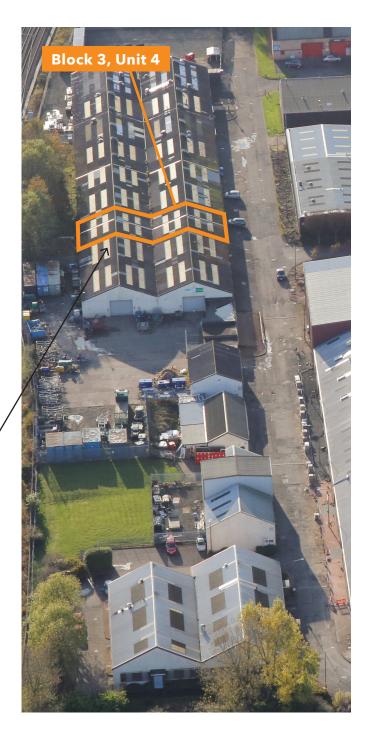

# Block 3, Unit 4

Refurbished Industrial Unit
To Let/May Sell

4,286 Sq Ft/398 Sq M

### Site Plan

| Block | Unit | Size Sq Ft | Size Sq M |
|-------|------|------------|-----------|
| 3     | 4    | 4,286      | 398       |