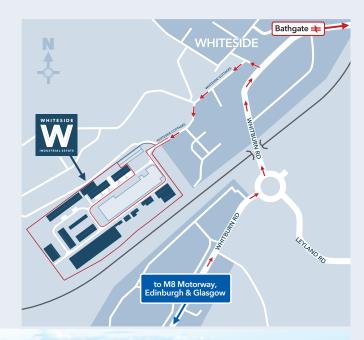

### How to get to Whiteside Industrial Estate (WIE)

Located just 1.5 miles to the North of J4 of the M8 and only half a mile to the South of Bathgate Town Centre. From J4 of the M8, drive North along the A801 for about 0.5 mile and take the B7002 exit at the roundabout. Follow this road for 1 mile and Whiteside Industrial Estate is on the left.

### **Transport Links**

Rapid access into the M8 Motorway connecting Glasgow and Edinburgh and the central belt. Bathgate train station is a few minutes away.

95 West Regent Street, Glasgow, G2 2BA

Contact: Grant Scrimgeour 0141 225 8555