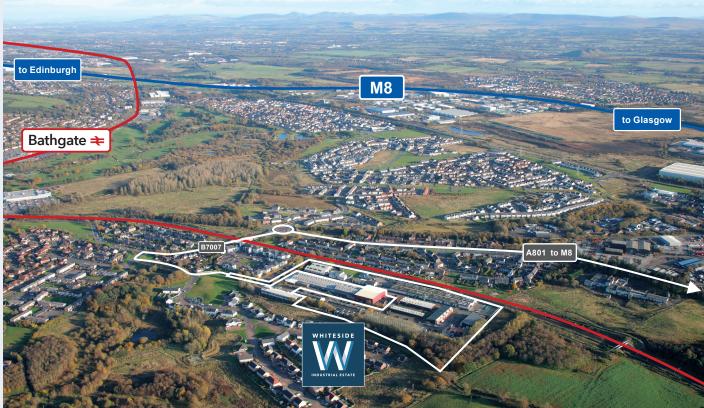

### How to get to Whiteside Industrial Estate (WIE)

Located just 1.5 miles to the North of J4 of the M8 and only half a mile to the South of Bathgate Town Centre. From J4 of the M8, drive North along the A801 for about 0.5 mile and take the B7002 exit at the roundabout. Follow this road for 1 mile and Whiteside Industrial Estate is on the left.

### **Transport Links**

Rapid access into the M8 Motorway connecting Glasgow and Edinburgh and the central belt. Bathgate train station is a few minutes away.

95 West Regent Street, Glasgow, G2 2BA

Contact: Grant Scrimgeour 0141 225 8555