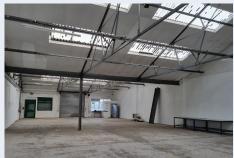

# Block 3, Unit 4

Refurbished Industrial Unit
To Let/May Sell

4,286 Sq Ft/398 Sq M

# Whiteside Industrial Estate (WIE), Bathgate

- Central and Affordable Industrial Space
- Immediate entry
- 1.5 miles from Junction 4 of the M8, just a few minutes drive
- Some units have enclosed yards
- Large estate ability to expand
- Trade Counter users welcome
- Current Trade Occupiers include Graham, Plumbline, Sunbelt and Kelly's Carpets.