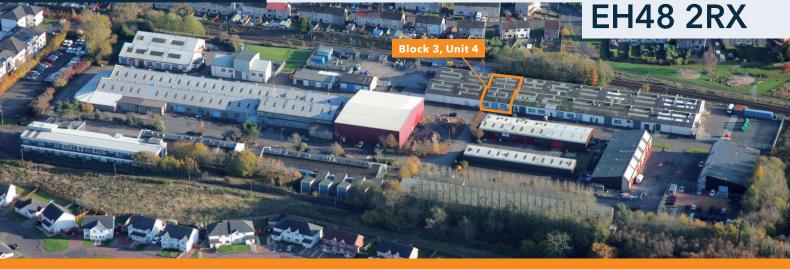

# WHITESIDE INDUSTRIAL ESTATE

# Block 3, Unit 4

Refurbished Industrial Unit
To Let/May Sell

4,286 Sq Ft/398 Sq M

### Site Plan

| Block | Unit | Size Sq Ft | Size Sq M |
|-------|------|------------|-----------|
| 3     | 4    | 4,286      | 398       |