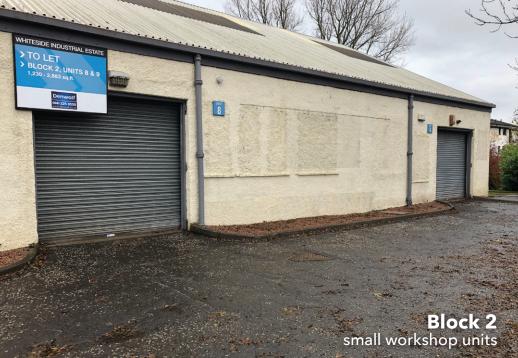

Units vary in size from functional small units to larger refurbished units with yards.

All units refurbished.

# **Available Accommodation**

Units from 708 - 12,828 sq ft (65 - 1,176 sq m).

| Block | Unit | Size Sq Ft | Size Sq M |
|-------|------|------------|-----------|
| 2     | 3    | 1,492      | 139       |
| 3     | 4    | 4,286      | 398       |
| 4     | 6    | 708        | 66        |