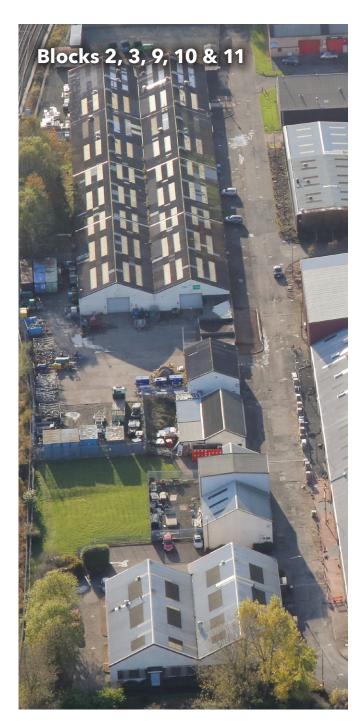

# **Available Accommodation**

Units from 708 - 12,828 sq ft (65 - 1,176 sq m).

| Block | Unit | Size Sq Ft | Size Sq M |
|-------|------|------------|-----------|
| 2     | 3    | 1,492      | 139       |
| 3     | 4    | 4,286      | 398       |
| 4     | 6    | 708        | 66        |