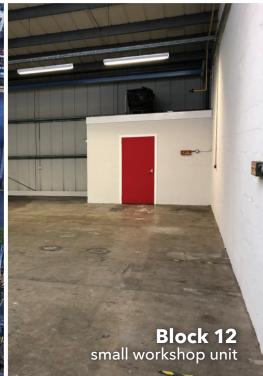

Units vary in size from functional small units to larger refurbished units with yards.

All units refurbished.