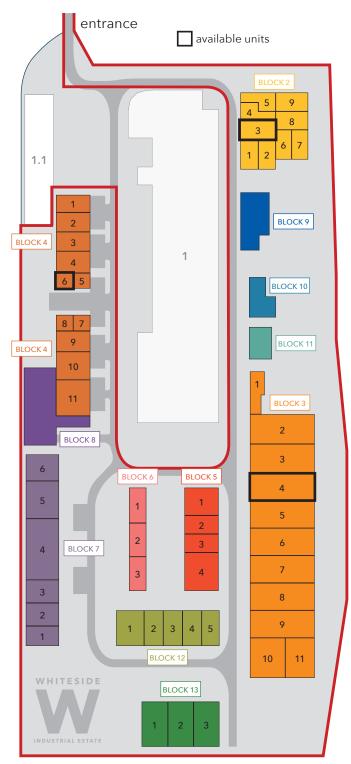

# **Available Accommodation**

Units from 708 - 12,828 sq ft (65 - 1,176 sq m).

| Block | Unit | Size Sq Ft | Size Sq M |
|-------|------|------------|-----------|
| 2     | 3    | 1,492      | 139       |
| 3     | 4    | 4,286      | 398       |
| 4     | 6    | 708        | 66        |

#### **Available Units**

Please check our website for available units. It is worthwhile contacting the joint agents even if no vacant units are listed as units periodically become available.