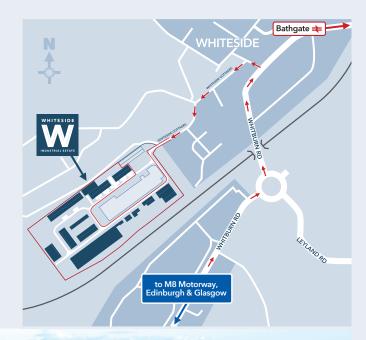

#### How to get to Whiteside Industrial Estate (WIE)

Located just 1.5 miles to the North of J4 of the M8 and only half a mile to the South of Bathgate Town Centre. From J4 of the M8, drive North along the A801 for about 0.5 mile and take the B7002 exit at the roundabout. Follow this road for 1 mile and Whiteside Industrial Estate is on the left.

## **Transport Links**

Rapid access into the M8 Motorway connecting Glasgow and Edinburgh and the central belt. Bathgate train station is a few minutes away.

146 West Regent Street, Glasgow, G2 2RQ

Contact: Grant Scrimgeour 0141 225 8555