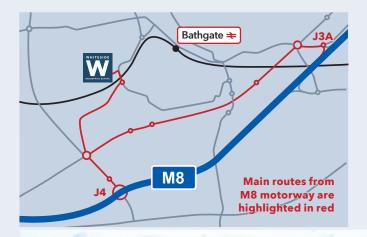

#### How to get to Whiteside Industrial Estate (WIE)

Located just 1.5 miles to the North of J4 of the M8 and only half a mile to the South of Bathgate Town Centre. From J4 of the M8, drive North along the A801 for about 0.5 mile and take the B7002 exit at the roundabout. Follow this road for 1 mile and Whiteside Industrial Estate is on the left.

## **Transport Links**

Rapid access into the M8 Motorway connecting Glasgow and Edinburgh and the central belt. Bathgate train station is a few minutes away.

146 West Regent Street, Glasgow, G2 2RQ

Contact: Grant Scrimgeour 0141 225 8555