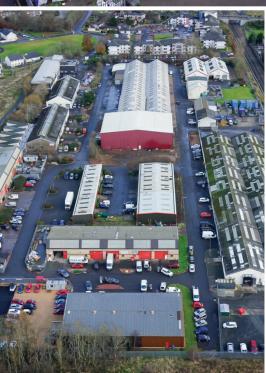

WIE is an established and very popular industrial estate which is home to a multitude of businesses who find the flexibility to trade up to larger premises, coupled with fast and easy access into the Scottish motorway network, attractive for the success of their business.

Units vary in size from functional small units to larger refurbished units with yards.

All units refurbished.