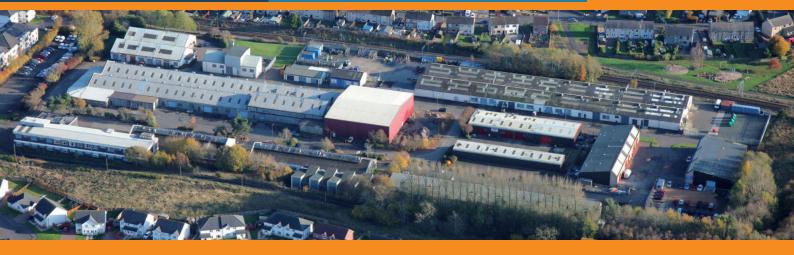

# Whiteside Industrial Estate (WIE), Bathgate Refurbished Industrial Units To Let

- Central and Affordable Industrial Space
- Flexible terms
- Immediate entry
- 1.5 miles from Junction 4 of the M8, just a few minutes drive
- Some units have enclosed yards
- Large estate ability to expand
- Trade Counter users welcome
- Current Trade Occupiers include Graham and Plumbline and lots more

WIE is an established and very popular industrial estate which is home to a multitude of businesses who find the flexibility to trade up to larger premises, coupled with fast and easy access into the Scottish motorway network, attractive for the success of their business.

Units vary in size from functional small units to larger refurbished units with yards.

All units refurbished.