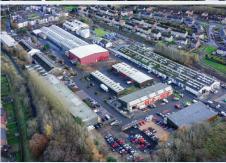

WIE is an established and very popular industrial estate which is home to a multitude of businesses who find the flexibility to trade up to larger premises, coupled with fast and easy access into the Scottish motorway network, attractive for the success of their business.

Units vary in size from functional small units to larger refurbished units with yards.

All units refurbished.