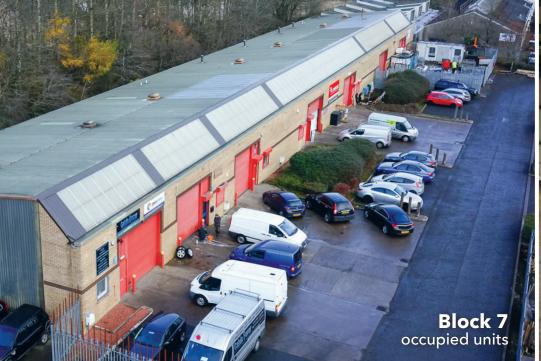

Units vary in size from functional small units to larger refurbished units with yards.

All units refurbished.