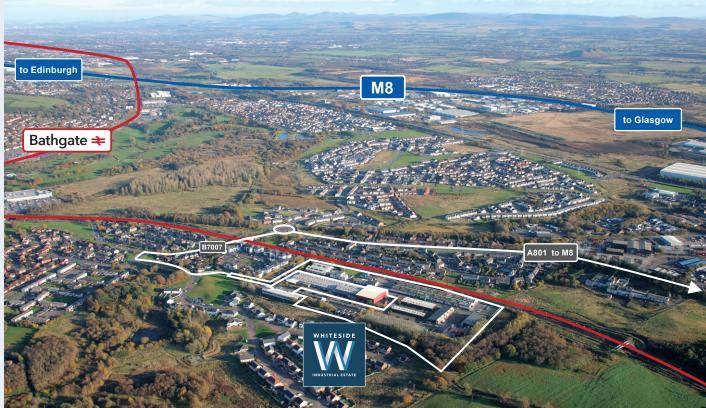

#### How to get to Whiteside Industrial Estate (WIE)

Located just 1.5 miles to the North of J4 of the M8 and only half a mile to the South of Bathgate Town Centre. From J4 of the M8, drive North along the A801 for about 0.5 mile and take the B7002 exit at the roundabout. Follow this road for 1 mile and Whiteside Industrial Estate is on the left.

## **Transport Links**

Rapid access into the M8 Motorway connecting Glasgow and Edinburgh and the central belt. Bathgate train station is a few minutes away.

146 West Regent Street, Glasgow, G2 2RQ

Contact: Grant Scrimgeour 0141 225 8555